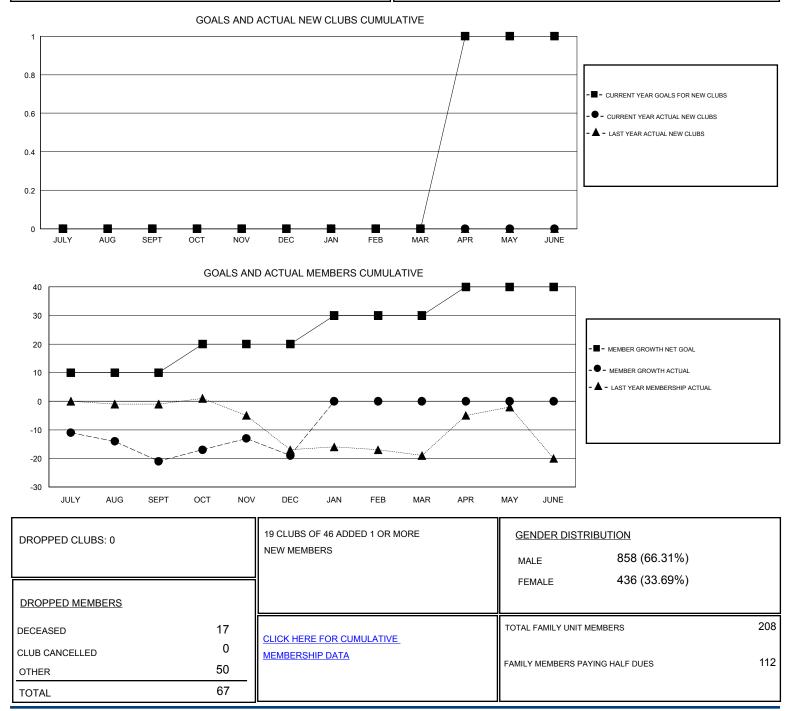

## District 22 C

Results as of: 12/31/2019

| GMT:                  | LOCATION MARYLAND |           |               |                       |                           |                         | GMT CA                                             |
|-----------------------|-------------------|-----------|---------------|-----------------------|---------------------------|-------------------------|----------------------------------------------------|
| Clubs                 |                   |           |               | Members               |                           |                         |                                                    |
| RESULTS FOR 2019-2020 |                   |           |               | RESULTS FOR 2019-2020 |                           |                         |                                                    |
| QUARTER               | NEW CLUB GOAL     | NEW CLUBS | DROPPED CLUBS | QUARTER               | MEMBER GROWTH NET<br>GOAL | MEMBER GROWTH<br>ACTUAL | DROPPED<br>MEMBERS ACTUAL<br>(including transfers) |
| JULY/AUG/SEPT         | 0                 | 0         | 0             | JULY/AUG/SEPT         | 10                        | 23                      | 42                                                 |
| OCT/NOV/DEC           | 0                 | 0         | 0             | OCT/NOV/DEC           | 10                        | 29                      | 25                                                 |
| JAN/FEB/MAR           | 0                 | 0         | 0             | JAN/FEB/MAR           | 10                        | 0                       | 0                                                  |
| APR/MAY/JUNE          | 1                 | 0         | 0             | APR/MAY/JUNE          | 10                        | 0                       | 0                                                  |